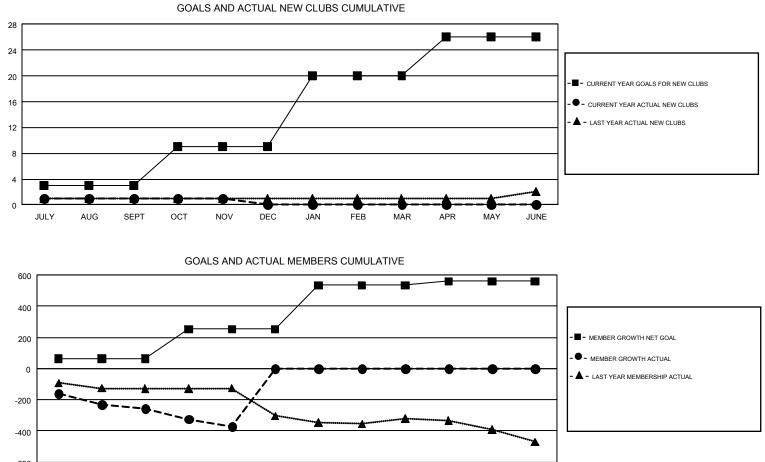

## GMT: WILLIAM PHILLIPI

REPORT DOES NOT INCLUDE CLUBS IN UNDISTRICTED AREAS.

| Clubs<br>RESULTS FOR 2017-2018 |    |   |   | Members<br>RESULTS FOR 2017-2018 |     |     |     |  |
|--------------------------------|----|---|---|----------------------------------|-----|-----|-----|--|
|                                |    |   |   |                                  |     |     |     |  |
| JULY/AUG/SEPT                  | 3  | 1 | 8 | JULY/AUG/SEPT                    | 62  | 420 | 610 |  |
| OCT/NOV/DEC                    | 6  | 0 | 2 | OCT/NOV/DEC                      | 190 | 240 | 335 |  |
| JAN/FEB/MAR                    | 11 | 0 | 0 | JAN/FEB/MAR                      | 281 | 0   | 0   |  |
| APR/MAY/JUNE                   | 6  | 0 | 0 | APR/MAY/JUNE                     | 26  | 0   | 0   |  |

-600 L JULY AUG SEPT OCT NOV DEC JAN FEB MAR APR MAY JUNE

| DROPPED CLUBS: 10 |     | 243 CLUBS OF 791 ADDED 1 OR MORE | GENDER DISTRIBUTION             |                 |       |
|-------------------|-----|----------------------------------|---------------------------------|-----------------|-------|
|                   |     | NEW MEMBERS                      | MALE                            | 12,420 (68.91%) |       |
| DROPPED MEMBERS   |     |                                  | FEMALE                          | 5,603 (31.09%)  |       |
|                   |     |                                  |                                 |                 |       |
| DECEASED          | 108 | CLICK HERE FOR CUMULATIVE        | TOTAL FAMILY UNIT MEMBERS       |                 | 4,007 |
| CLUB CANCELLED 40 |     | MEMBERSHIP DATA                  |                                 |                 | 2,049 |
| OTHER             | 796 |                                  | FAMILY MEMBERS PAYING HALF DUES |                 |       |
| TOTAL             | 944 |                                  |                                 |                 |       |